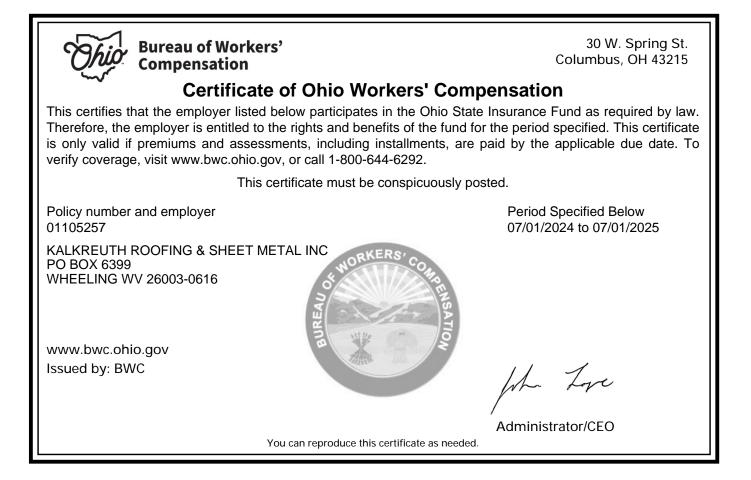

# TOOP LICENSING CLASSIFICATION:

SPECIALTY ROOFING

NUMBER:

KALKREUTH ROOFING & SHEET METAL INC DBA KALKREUTH ROOFING & SHEET METAL INC 53 14TH STREET SUITE 100 WHEELING, WV 26003

# DATE ISSUED

### **EXPIRATION DATE**

AUGUST 02, 2024

AUGUST 02, 2025

WA MUMBUR

Authorized Signature

You 1

Chair, West Virginia Contractor Licensing Board

WEST VIRGINIA